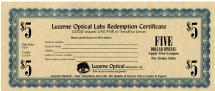

#### I would like:

- $\square$  Kit with 2 Lenses = \$30.00.\*
- ☐ Kit with Lenses Mounted in Frame = \$35.00.\*\*
  - \* Receive (6) \$5.00 coupons to apply to future TheraBlue orders.
  - Receive (7) \$5.00 coupons to apply to future TheraBlue orders.