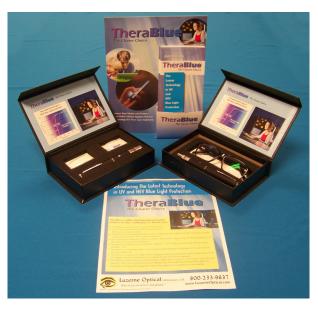

## **Luzerne Optical's TheraBlue Lens Demonstration Display Kit**

### Two choices:

One with 2 edged lenses (TheraBlue vs. non-TheraBlue) or with 2 lenses mounted into frame (TheraBlue vs. non-TheraBlue).

Each kit also includes a Blue Light penlight with 2 batteries, (1) TheraBlue sell sheet, (25) TheraBlue patient brochures and (1) TheraBlue POP easel with pocket holder for brochures.

#### I would like:

- $\square$  Kit with 2 Lenses = \$30.00.\*
- ☐ Kit with Lenses Mounted in Frame = \$35.00.\*\*
  - \* Receive (6) \$5.00 coupons to apply to future TheraBlue orders.
  - Receive (7) \$5.00 coupons to apply to future TheraBlue orders.